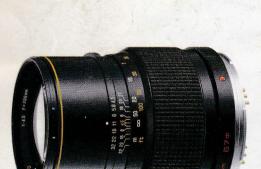

## ZENZANON-S SERIES INTERCHANGEABLE LENSES—WITH INDIVIDUAL LENS SHUTTERS AND GREAT SHARPNESS

ZENZANON-S 80mm F2.8

• ZENZANON-S 105mm F3.5

• ZENZANON-S 150mm F3.5

• ZENZANON-S 200 mm F4.5

• ZENZANON-S 250mm F5.6

## Zenzanon-S Series Lenses— With 6 Gold-plated Terminals.

Zenzanon-S interchangeable lenses, from 40 mm to 500 mm, are noted for their great resolving power and superior image quality. Their natural color reproduction and superb color balance are widely acclaimed by professionals. The lens is attached by simply rotating it until locked into place. The lens is removed by simply depressing the release button and rotating the lens. And, the six electrical terminals on the lens, which match those on the body mount, show that the Zenzanon-S lenses incorporate a revolutionary electronic control system.