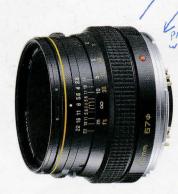

## ZENZANON-S SERIES INTERCHANGEABLE LENSES—WITH INDIVIDUAL LENS SHUTTERS AND GREAT SHARPNESS

ZENZANON-S 80mm F2.8

• ZENZANON-S 105mm F3.5

• ZENZANON-S 150mm F3.5

• ZENZANON-S 200 mm F4.5

• ZENZANON-S 250mm F5.6

## Zenzanon-S Series Lenses— With 6 Gold-plated Terminals.

Zenzanon-S interchangeable lenses, from 40 mm to 500 mm, are noted for their great resolving power and superior image quality. Their natural color reproduction and superb color balance are widely acclaimed by professionals. The lens is attached by simply rotating it until locked into place. The lens is removed by simply depressing the release button and rotating the lens. And, the six electrical terminals on the lens, which match those on the body mount, show that the Zenzanon-S lenses incorporate a revolutionary electronic control system.