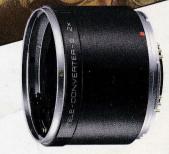

## ZENZANON-S SERIES INTERCHANGEABLE LENSES—WITH INDIVIDUAL LENS SHUTTERS AND GREAT SHARPNESS







ZENZANON-S 80mm F2.8



• ZENZANON-S 105mm F3.5



• ZENZANON-S 150mm F3.5



• ZENZANON-S 200 mm F4.5



• ZENZANON-S 250mm F5.6



• Tele-Converter S 2X





## Zenzanon-S Series Lenses— With 6 Gold-plated Terminals.

Zenzanon-S interchangeable lenses, from 40 mm to 500 mm, are noted for their great resolving power and superior image quality. Their natural color reproduction and superb color balance are widely acclaimed by professionals. The lens is attached by simply rotating it until locked into place. The lens is removed by simply depressing the release button and rotating the lens. And, the six electrical terminals on the lens, which match those on the body mount, show that the Zenzanon-S lenses incorporate a revolutionary electronic control system.