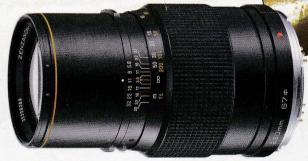

## ZENZANON-S SERIES INTERCHANGEABLE LENSES—WITH INDIVIDUAL LENS SHUTTERS AND GREAT SHARPNESS

ZENZANON-S 80mm F2.8

• ZENZANON-S 105mm F3.5

• ZENZANON-S 150mm F3.5

• ZENZANON-S 200 mm F4.5

• ZENZANON-S 250mm F5.6

## Zenzanon-S Series Lenses— With 6 Gold-plated Terminals.

Zenzanon-S interchangeable lenses, from 40 mm to 500 mm, are noted for their great resolving power and superior image quality. Their natural color reproduction and superb color balance are widely acclaimed by professionals. The lens is attached by simply rotating it until locked into place. The lens is removed by simply depressing the release button and rotating the lens. And, the six electrical terminals on the lens, which match those on the body mount, show that the Zenzanon-S lenses incorporate a revolutionary electronic control system.