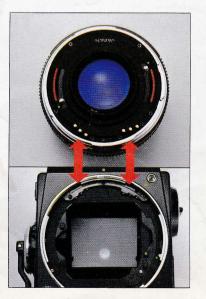

## Zenzanon-S Series Lenses— With 6 Gold-plated Terminals.

Zenzanon-S interchangeable lenses, from 40 mm to 500 mm, are noted for their great resolving power and superior image quality. Their natural color reproduction and superb color balance are widely acclaimed by professionals. The lens is attached by simply rotating it until locked into place. The lens is removed by simply depressing the release button and rotating the lens. And, the six electrical terminals on the lens, which match those on the body mount, show that the Zenzanon-S lenses incorporate a revolutionary electronic control system.